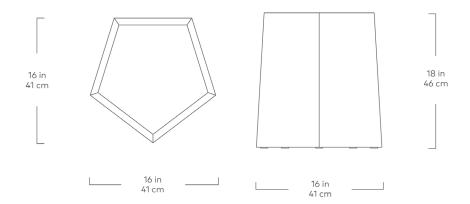

## Facet-7 End Table

Pearl

Inspired by the shapes of naturally occurring crystals, the Facet-7 End Table is a sculptural design that functions beautifully as either an accent table or as secondary seating. Precision-cut panels are shaped into a unique geometric design, with faces that subtly reflect light to create an attractive, minimalist form. Exclusive, limited-edition colourways add a subdued touch of contemporary colour to any space. The design works as a standalone piece or in a grouping with other shapes and colours from the Facet Series.

## Facet-7 End Table

- Can work as a standalone piece or can be grouped together.
- Geometric designs are inspired by the shapes of naturally occurring crystals.
- CNC-cut engineered wood panels are shaped into three distinctive patterns.
- Each stool features engineered wood surrounding a hollow core encased in white lacquer.
- Engineered wood has a matte spray finish with a subtle satin sheen.
- Felt pads on base help prevent floor damage.
- · Recommended as secondary seating.
- CARB (California Air Resources Board) Phase II compliant.