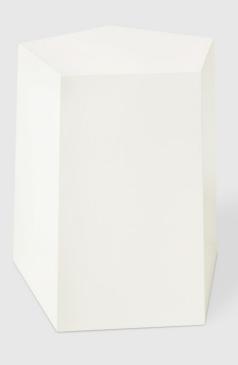

## Facet-7 End Table

Pearl

Inspired by the shapes of naturally occurring crystals, the Facet-7 End Table is a sculptural design that functions beautifully as either an accent table or as secondary seating. Precision-cut panels are shaped into a unique geometric design, with faces that subtly reflect light to create an attractive, minimalist form. Exclusive, limited-edition colourways add a subdued touch of contemporary colour to any space. The design works as a standalone piece or in a grouping with other shapes and colours from the Facet Series.

## Facet-7 End Table

- Can work as a standalone piece or can be grouped together.
- Geometric designs are inspired by the shapes of naturally occurring crystals.
- CNC-cut engineered wood panels are shaped into three distinctive patterns.
- Each stool features engineered wood surrounding a hollow core encased in white lacquer.
- Engineered wood has a matte spray finish with a subtle satin sheen.
- Felt pads on base help prevent floor damage.
- · Recommended as secondary seating.
- CARB (California Air Resources Board) Phase II compliant.